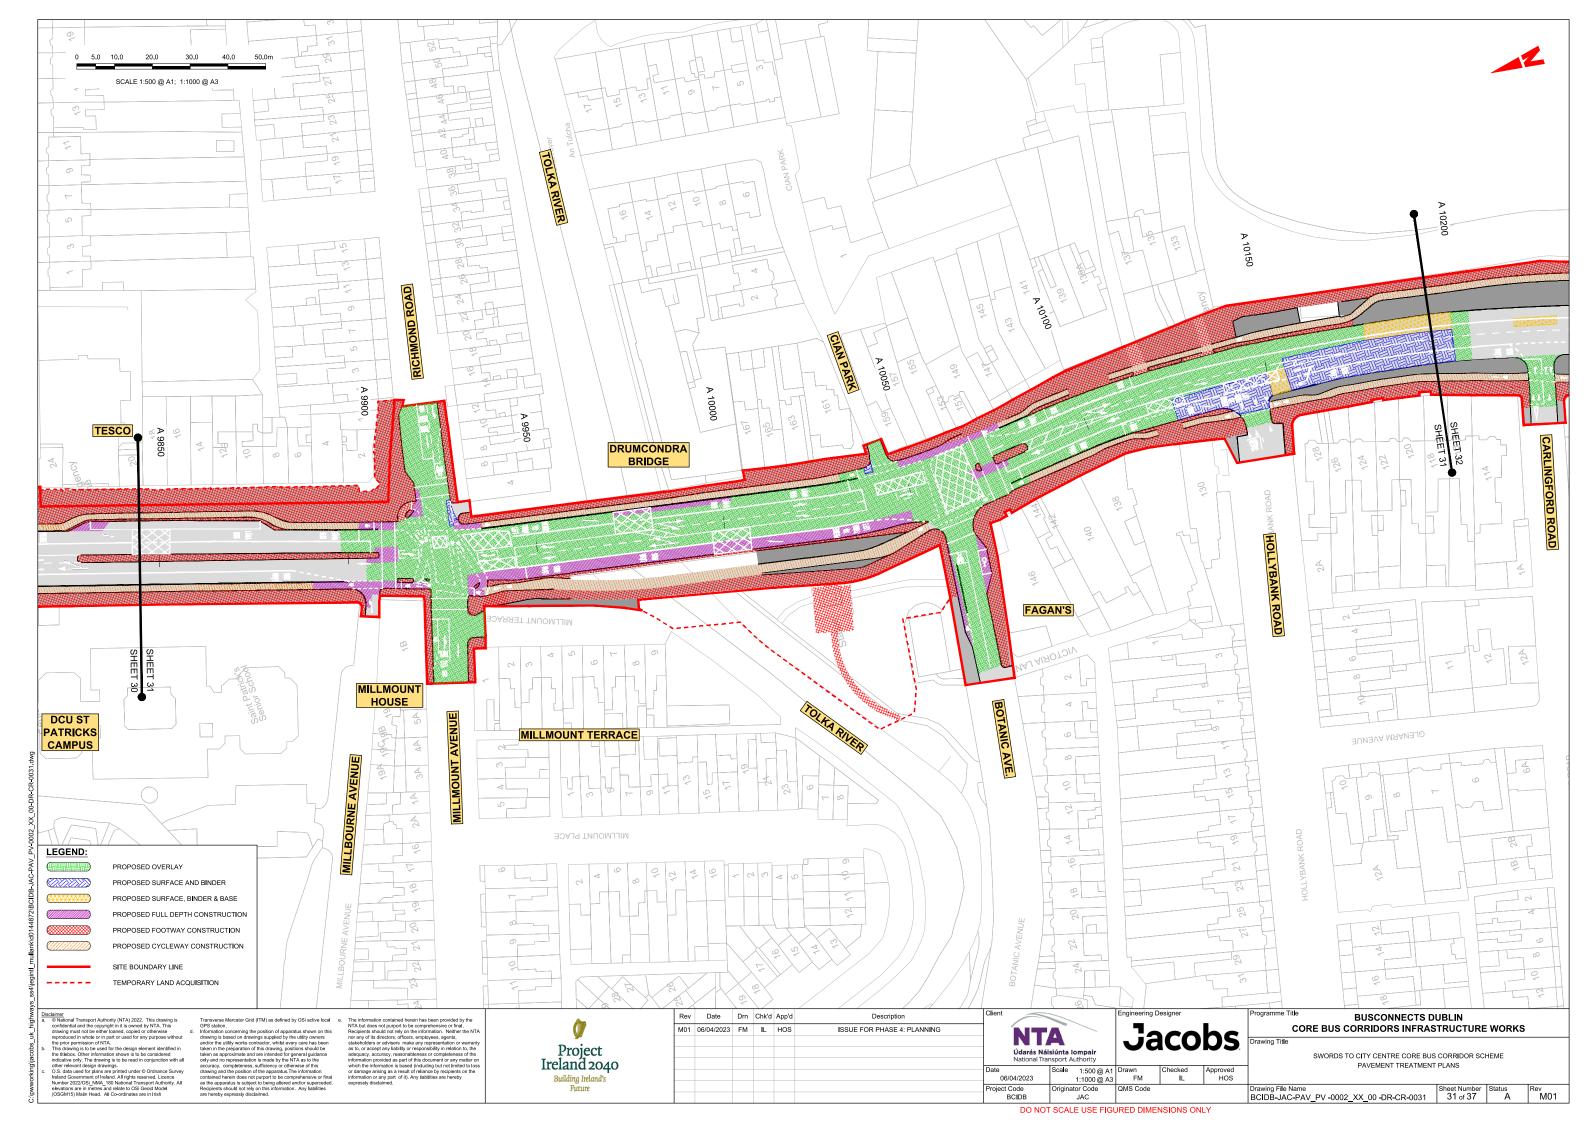

*

### **DRAWING SERIES NUMBER(S)**

BCIDB-JAC-PAV\_IX-0002\_XX\_00-DR-CR-0001 BCIDB-JAC-PAV\_KP-0002\_XX\_00-DR-CR-0001

BCIDB-JAC-PAV\_PV-0002\_XX\_00-DR-CR-0001 to 0037

### **DRAWING SERIES DESCRIPTION**

SWORDS TO CITY CENTRE CORE BUS CORRIDOR SCHEME. PAVEMENT TREATMENT PLANS. COVER SHEET SWORDS TO CITY CENTRE CORE BUS CORRIDOR SCHEME, PAVEMENT TREATMENT PLANS, KEY PLAN SWORDS TO CITY CENTRE CORE BUS CORRIDOR SCHEME. PAVEMENT TREATMENT PLANS



Rev Date Drn Chk'd App'd Description NTS@ A1 Drawn NTS@ A3 FM

**Jacobs** 

**BUSCONNECTS DUBLIN** CORE BUS CORRIDORS INFRASTRUCTURE WORKS

SWORDS TO CITY CENTRE CORE BUS CORRIDOR SCHEME

COVER SHEET Drawing File Name
BCIDB-JAC-PAV IX -0002 XX 00 -DR-CR-0001
Sheet Number O1 of 01 A