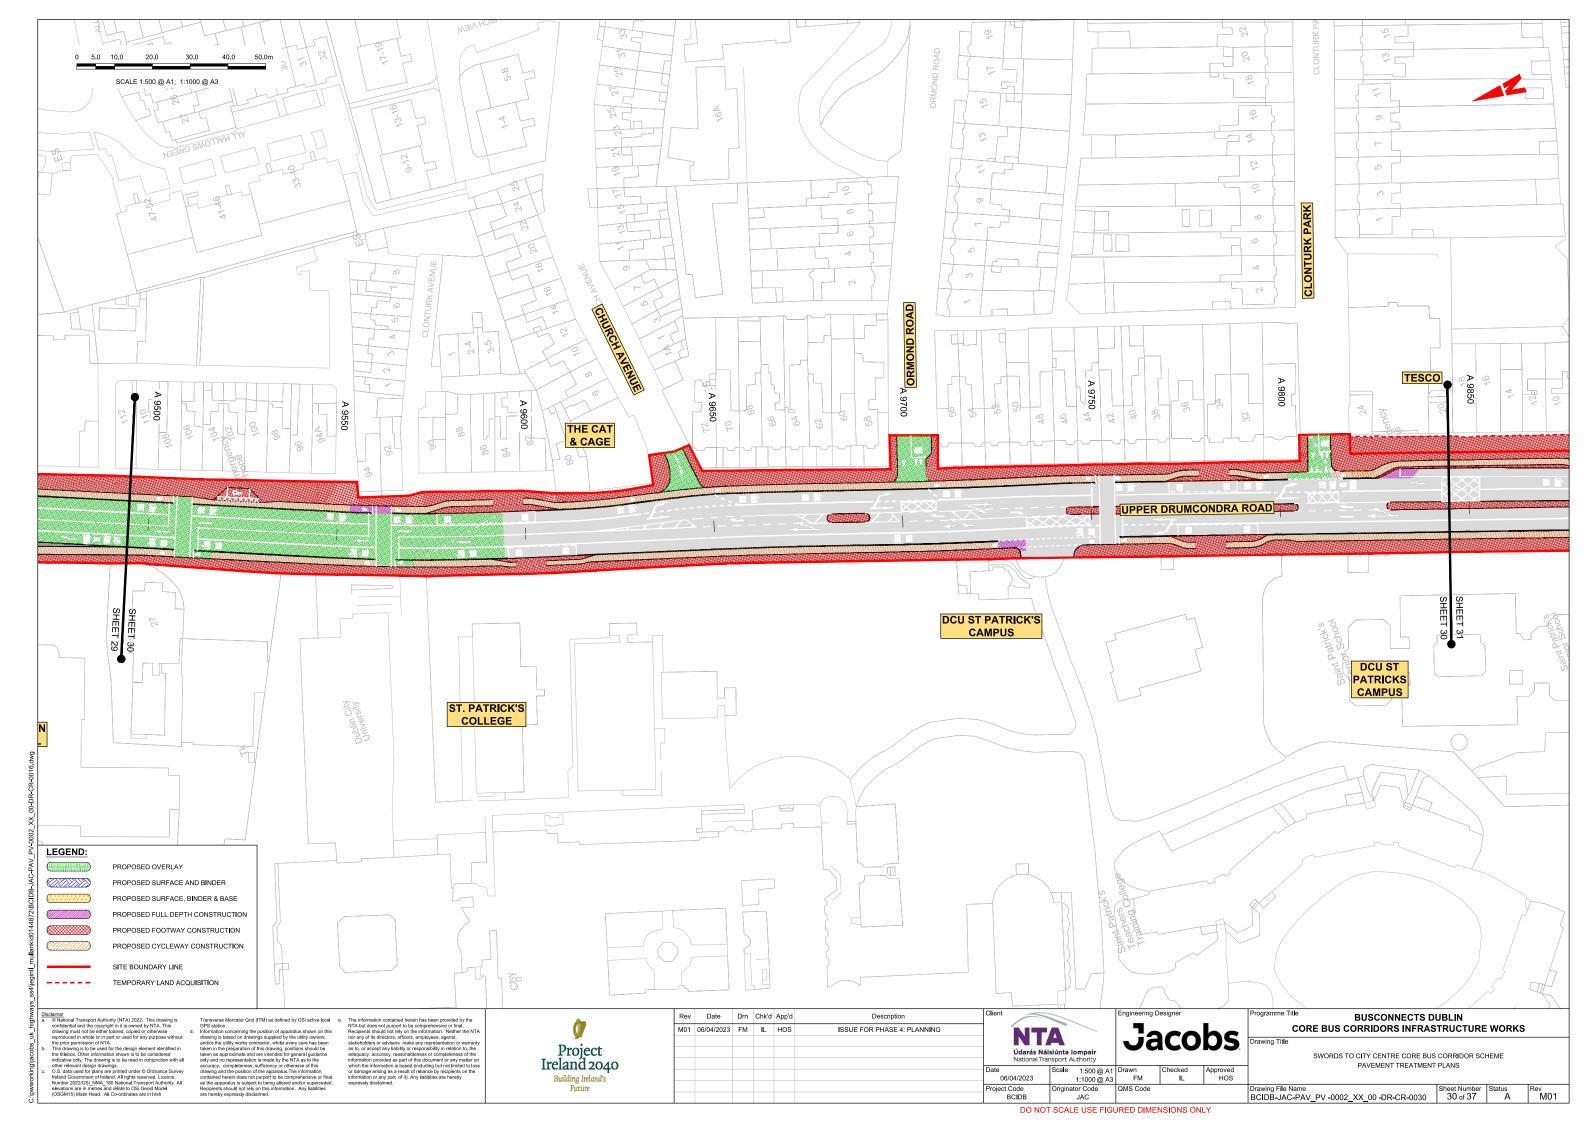

S**

### **DRAWING SERIES NUMBER(S)**

BCIDB-JAC-PAV\_IX-0002\_XX\_00-DR-CR-0001 BCIDB-JAC-PAV\_KP-0002\_XX\_00-DR-CR-0001

BCIDB-JAC-PAV\_PV-0002\_XX\_00-DR-CR-0001 to 0037

### **DRAWING SERIES DESCRIPTION**

SWORDS TO CITY CENTRE CORE BUS CORRIDOR SCHEME. PAVEMENT TREATMENT PLANS. COVER SHEET SWORDS TO CITY CENTRE CORE BUS CORRIDOR SCHEME, PAVEMENT TREATMENT PLANS, KEY PLAN SWORDS TO CITY CENTRE CORE BUS CORRIDOR SCHEME. PAVEMENT TREATMENT PLANS



Rev Date Drn Chk'd App'd Description NTS@ A1 Drawn NTS@ A3 FM

**Jacobs** 

**BUSCONNECTS DUBLIN** CORE BUS CORRIDORS INFRASTRUCTURE WORKS

SWORDS TO CITY CENTRE CORE BUS CORRIDOR SCHEME

COVER SHEET Drawing File Name
BCIDB-JAC-PAV IX -0002 XX 00 -DR-CR-0001
Sheet Number O1 of 01 A